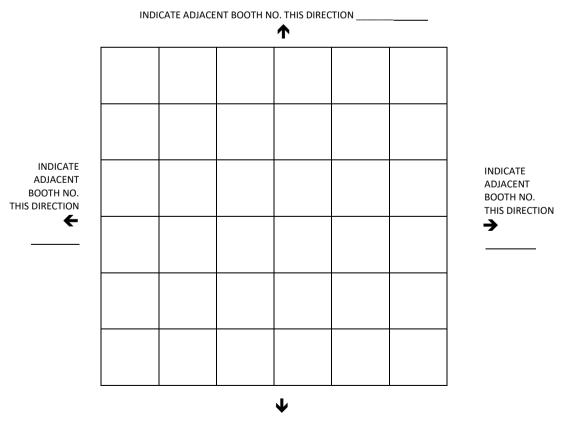

## Please indicate and mark up the location of the service in the diagram below.

Scale: 1 square = \_\_\_\_\_\_ square meter OR Other: \_

INDICATE ADJACENT BOOTH NO. THIS DIRECTION

FORM

1