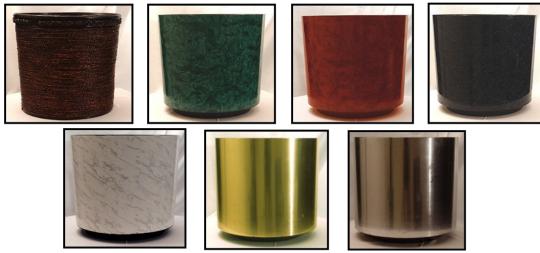

Please pre-order to insure availability

| UPGRADED CONTAINER       |                                        | *Discount | Standard | Quantity | Total |
|--------------------------|----------------------------------------|-----------|----------|----------|-------|
| <b>SELECTION</b>         |                                        | Price     | Price    | -        |       |
| SMALL MARBLE CONTAINER   | For Blooming                           | \$10.00   | \$13.00  |          |       |
| MEDIUM MARBLE CONTAINER  | For 3' - 4' Plants                     | \$15.00   | \$20.00  |          |       |
| LARGE MARBLE CONTAINER   | For 5' - 7' Plants                     | \$25.00   | \$32.00  |          |       |
| MARBLE PEDESTALS         |                                        | \$125.00  | \$162.00 |          |       |
| LARGE BLACK OR WHITE URN | Please Call for Pricing & Availability |           |          |          |       |