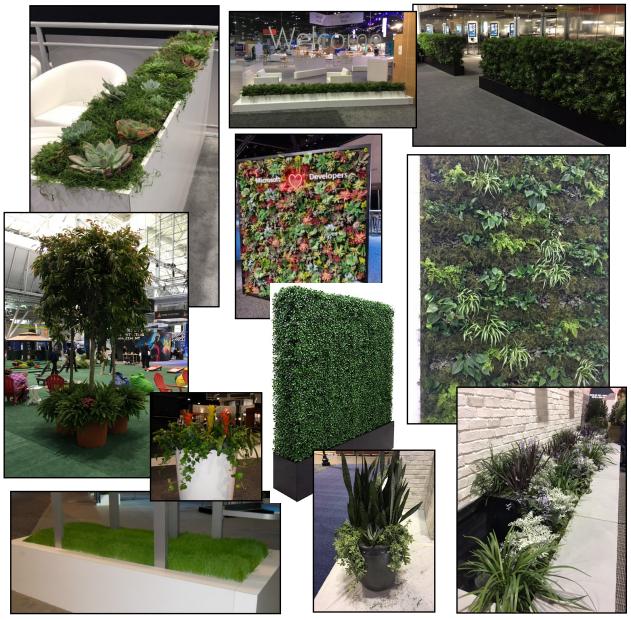

## GREEN PLANTS 3' - 8': ORDER ON PAGE 5

Customized floral arrangements for hospitality suites, luncheons and banquets available. Please reach out to our design team to get a quote!

| GREEN PLANTS   | *Discount<br>Price | Standard<br>Price | Quantity | Total |
|----------------|--------------------|-------------------|----------|-------|
| 3' GREEN PLANT | \$45.00            | \$58.00           |          |       |
| 4' GREEN PLANT | \$55.00            | \$72.00           |          |       |
| 5' GREEN PLANT | \$65.00            | \$85.00           |          |       |
| 6' GREEN PLANT | \$75.00            | \$98.00           |          |       |
| 7' - 8' TREES  | \$16 a foot        | \$22 a foot       |          |       |

Standard containers come with all plant orders. Indicate preference: **Black\_\_\_\_\_ White\_\_\_\_** Please Call for Specialty Requirements on Exterior Plants, Large Trees, Andonidia Palms, Topiaries and More