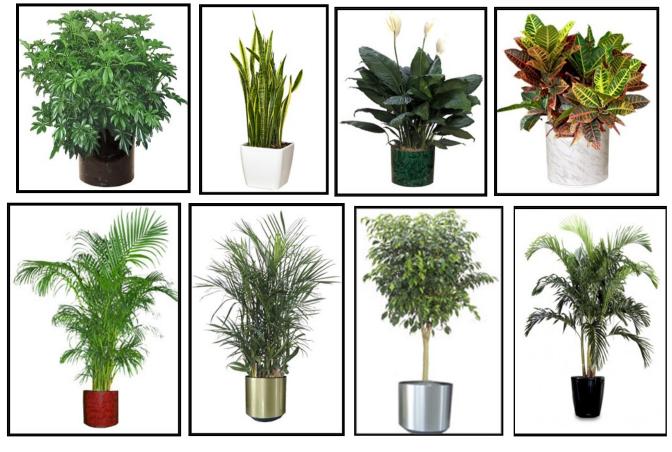

## GREEN PLANTS 3' - 8': ORDER ON PAGE 5

Customized floral arrangements for hospitality suites, luncheons and banquets available. Please reach out to our design team to get a quote!

| GREEN PLANTS   | *Discount<br>Price | Standard<br>Price | Quantity | Total |
|----------------|--------------------|-------------------|----------|-------|
| 3' GREEN PLANT | \$45.00            | \$58.00           |          |       |
| 4' GREEN PLANT | \$55.00            | \$72.00           |          |       |
| 5' GREEN PLANT | \$65.00            | \$85.00           |          |       |
| 6' GREEN PLANT | \$75.00            | \$98.00           |          |       |
| 7' - 8' TREES  | \$16 a foot        | \$22 a foot       |          |       |

Standard containers come with all plant orders. Indicate preference: **Black\_\_\_\_\_ White\_\_\_\_** Please Call for Specialty Requirements on Exterior Plants, Large Trees, Andonidia Palms, Topiaries and More