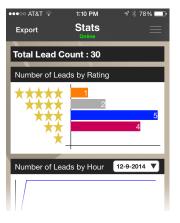

Emails
- Forward Leads
- Literature Fulfillment
- Schedule Appointments



### System Requirements:

Android - compatible with phones and tablets 11. or higher
Apple iOS - compatible with phones and iPads 10.1 or higher
3 megapixel or higher camera is recommended on all devices.

### **1** Capture Leads

Scan the QR code or type the badge number.





### 2 Leads List

Search and sort the leads list. Click to access the lead detail.



## A Date/time stamp

- **B** Name, company, badge #
- **G** Contact information
- D Rate lead
  Send email follow-up
  Forward lead
  Add image
  Schedule appointments
- Review recent scans Image count Literature fulfillment Surveys/Qualifiers Type or record notes
- Print lead detail

### Stats

View your lead statistics by rating, hour, and demographics.