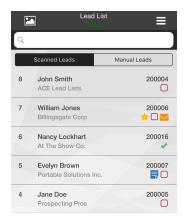

### 2 Leads List

Search and sort the leads list. Click to access the lead detail.