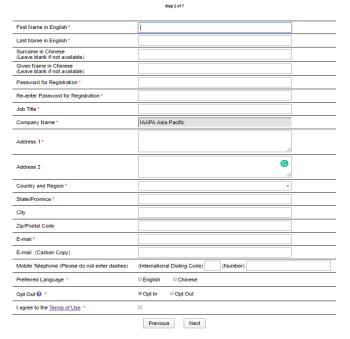

Step 5:

Complete all fields requested (red asterisk), then click "Next" button.

#### **Registrant Information**

If you need to return to the previous page, use the back button on your browser, then refresh the page.

The attractions industry's new way to connect.