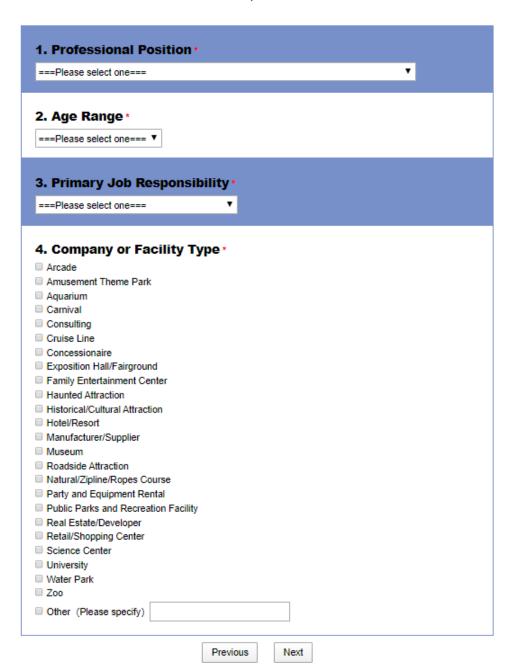

### Step 6:

Select the appropriate responses to the demographics questions, then click "Next" button.

### Tell Us About Yourself

Step 3 of 7

If you need to return to the previous page, use the back button on your browser, then refresh the page.

The attractions industry's new way to connect.

Step 7:

Select "Registration Type" and click "Next" button.