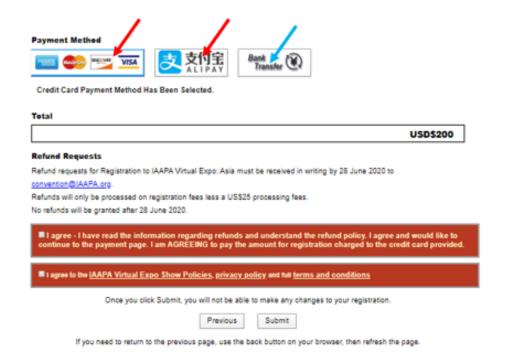

#### Step 9:

If payment is required, it will be requested on the next page:

This year, you can pay by credit card (see red arrow) or if you want to pay by wire transfer click on bank transfer (blue arrow). A USD\$25 processing fee will be applied for all wire transfers.