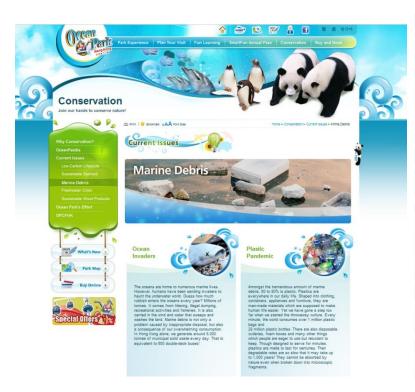

# **Promoting Debris Free Oceans**

- Raise the awareness of the negative impacts of plastic wastes
- Advocate for reducing the usage of non-biodegradable disposable plastic products.

# **Promoting Debris Free Oceans**

## **Theatres & Exhibits**

- Build a deeper appreciation and connection with nature
- Be a responsible picnickers by using reusable utensils

Hong Kong Convention and Exhibition Centre

# **Promoting Debris Free Oceans**

**World Oceans Day (June 8)** 

Hong Kong Convention and Exhibition Centre

# **Promoting Debris Free Oceans**

**Outreach talks** 

**In-Park programmes** 

**Drawing & proposal writing** competition