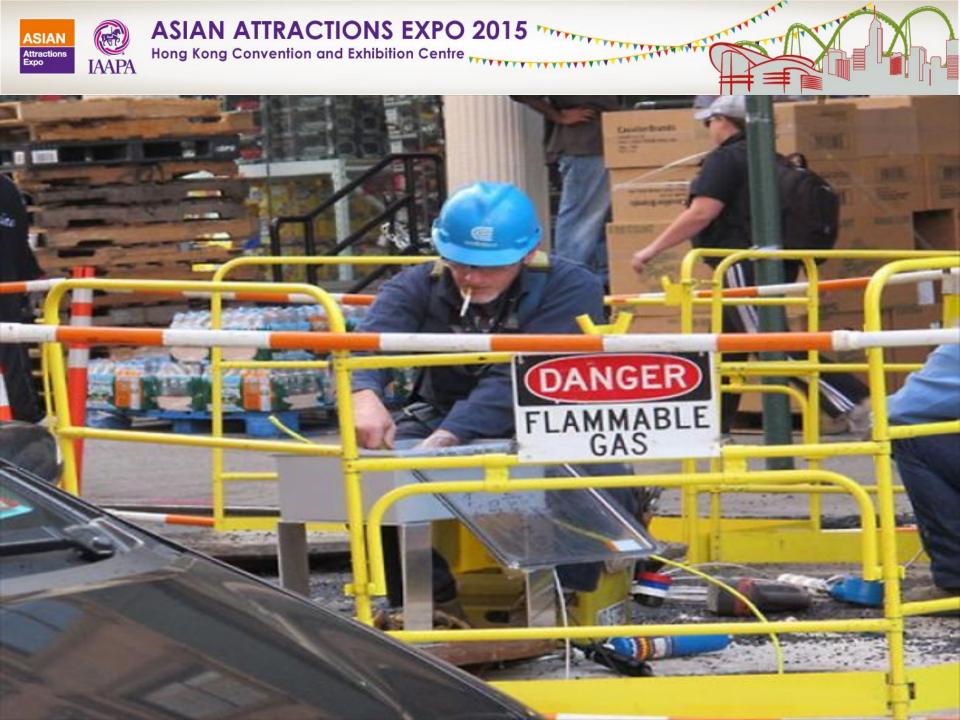

### **Health and Safety Management**

### **Health & Safety Management Programme**

Monitor and enhance the safety requirement for guests, staff and contractors.

### **Health and Safety Management**

- Sharing safety experiences in Safety Institute
- Involvement in IAAPA, CAAPA to uplift safety standards in theme park industry