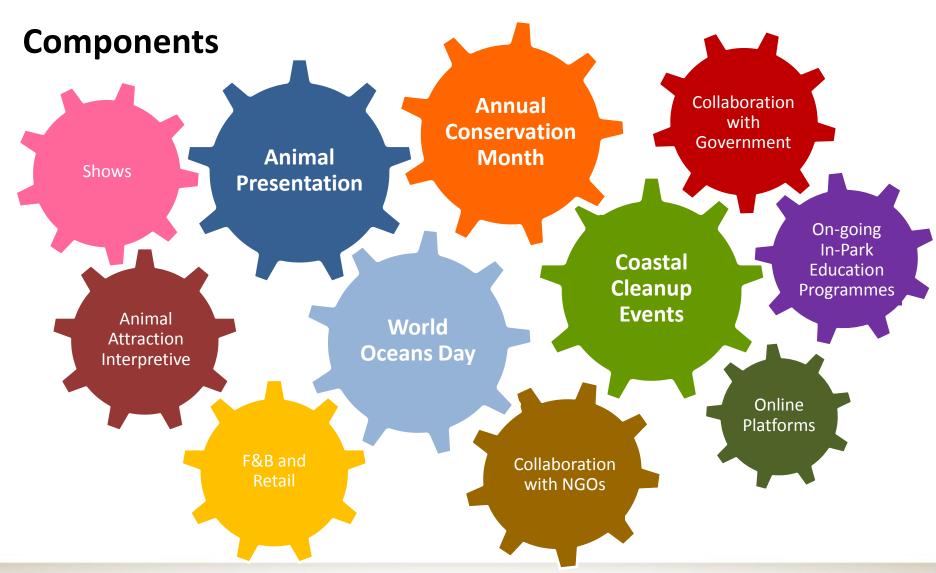

# **Promoting Debris Free Oceans**

- Raise the awareness of the negative impacts of plastic wastes
- Advocate for reducing the usage of non-biodegradable disposable plastic products.

# **Promoting Debris Free Oceans**

**World Oceans Day (June 8)** 

Hong Kong Convention and Exhibition Centre

# **Promoting Debris Free Oceans**

**Outreach talks** 

**In-Park programmes** 

**Drawing & proposal writing** competition

## **Free Drinking Water Fountains**

- 9 drinking water fountains have been installed in the Park
- To reduce disposable plastic from one-off bottled drinks and cutlery
- Encourage reuse

Hong Kong Convention and Exhibition Centre

### In-Park Refill Programme & Reusable Cutlery Package

- To save disposable plastic from one-off bottled drinks and cutlery
- Encourage reuse

Reusable 3-in-1 Cutlery HK\$18 for a Set and a HK\$5 coupon

### **Coastal Clean-ups**

- Coastal Clean-ups for SmartFun members and staff & families
- OPC and OPCFHK will adopt three beaches under WWF-HK's Coastal Watch Campaign

### **Sustaining Our Consumption**

- Ensure that we and future generations can enjoy ample supplies
  of seafood by engaging the public to make wise choices.
- Make wise choices

### **City-wide Collaboration**

- McDonald Hong Kong: three story books distributed with Happy Meals.
- Sustainable seafood, marine debris, local marine biodiversity.

Hong Kong Convention and Exhibition Centre

#### **Online Platforms**

- Website: Conservation Section with Marine Debris content
- Conservation Newsletter, Ocean Park Channel

Hong Kong Convention and Exhibition Centre