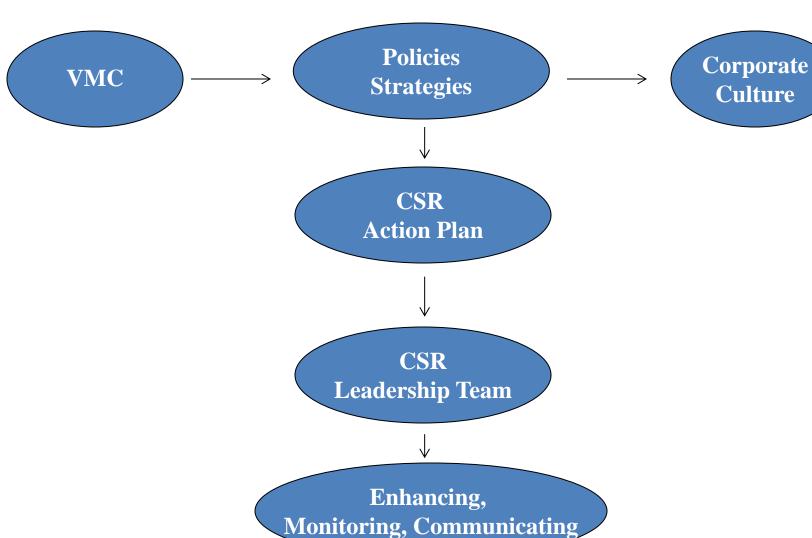

## **CSR Organisation**

## The Way Forward

In order to more fully embrace CSR principles, the Park is committed to developing a comprehensive CSR risk register,

putting focus on enhancing, monitoring and communicating its commitments and achievements in areas of highest importance.