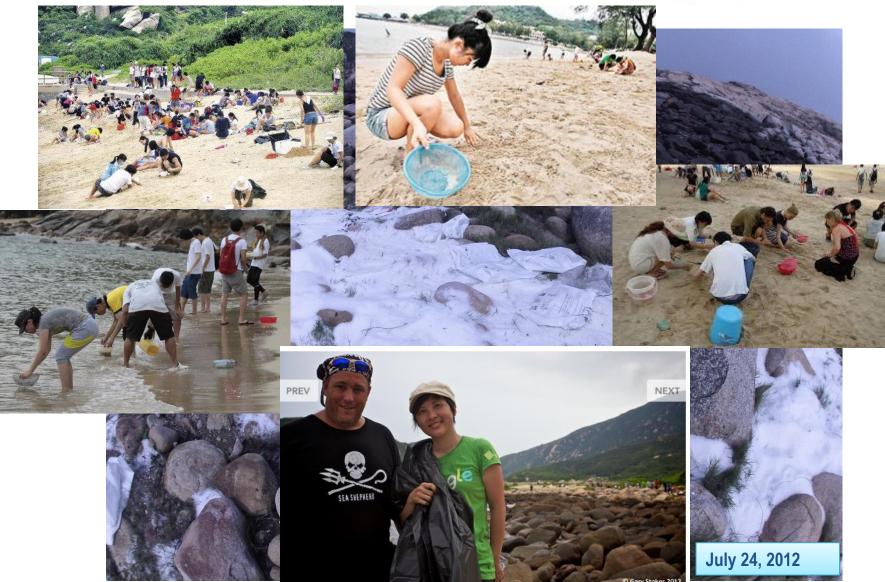

### **Coastal Clean-ups**

- Coastal Clean-ups for SmartFun members and staff & families
- OPC and OPCFHK will adopt three beaches under WWF-HK's Coastal Watch Campaign

Hong Kong Convention and Exhibition Centre

Gary Stokes (Sea Shepherd) & Isabel Li (OCPF)

CLOSE\*