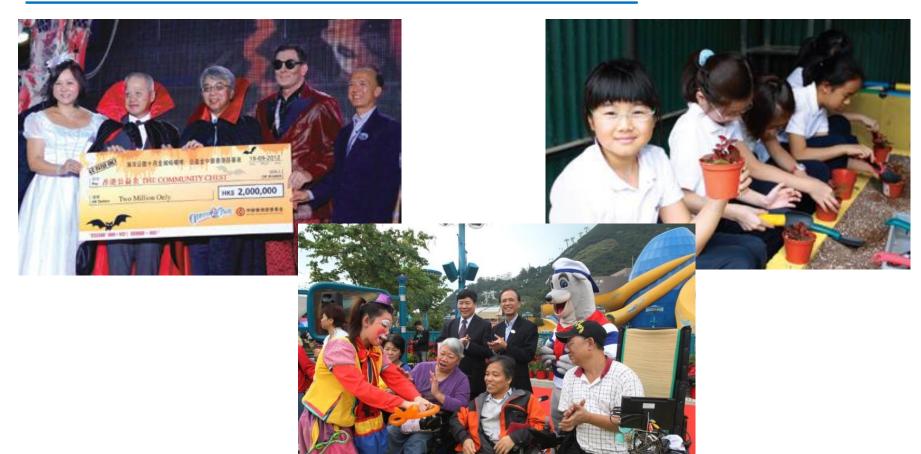

# **Giving Back to the Community**

## During the fiscal year of 2013-2014

- 460,000 beneficiaries equivalent to HK\$130 million.
- Ocean Park's management team commits over 750 man-hours sharing the Ocean Park story and practices.

Hong Kong Convention and Exhibition Centre