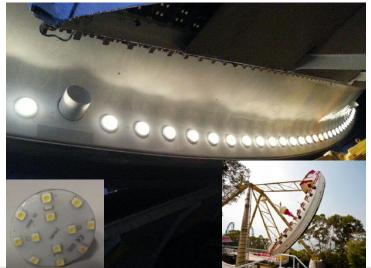

| 2.5 % (1.52M kwh) (1,201 Tonnes CO <sub>2-e</sub> )                         |
| 2013/14 | 5.0M                | 5.0 % (3.04M kwh) (2,402 Tonnes CO <sub>2-e</sub> )                         |
| 2014/15 | 4.0M                | 6.5 % (3.95M kwh) (3,123 Tonnes CO <sub>2-e</sub> )                         |

Roughly equals to planting 120 nos. of 5m tall tress





Hong Kong Convention and Exhibition Centre



# **Natural Lighting**







#### ASIAN ATTRACTIONS EXPO 2015 \*\*\*\*\*\*\*

Hong Kong Convention and Exhibition Centre



# **Lighting System – LEDs at FOH/BOH**























Hong Kong Convention and Exhibition Centre



# **Lighting System – LEDs at FOH/BOH**















Hong Kong Convention and Exhibition Centre



# **Lighting System – LEDs at Rides**













## ASIAN ATTRACTIONS EXPO 2015 \*\*\*\*\*\*\*

Hong Kong Convention and Exhibition Centre



# **Lighting System – LEDs at Rides**















# **Optimization of MVAC System**





**Grand Aquarium** 





Hong Kong Convention and Exhibition Centre



# **Optimization of Chilling System**



**Before** 



**After** 

**Grand Aquarium** 



**Before** 



**After** 





#### ASIAN ATTRACTIONS EXPO 2015 \*\*\*\*\*\*\*

Hong Kong Convention and Exhibition Centre



# **Optimization of Chilling System**





**Giant Panda Habitat** 

Hong Kong Convention and Exhibition Centre



# **Optimization of Chilling System**

**Before** 





**After** 







**Grand Aquarium BOH** 





# **Optimization of Chilling System**







**Chinese Sturgeon Aquarium** 



# **Optimization of Op