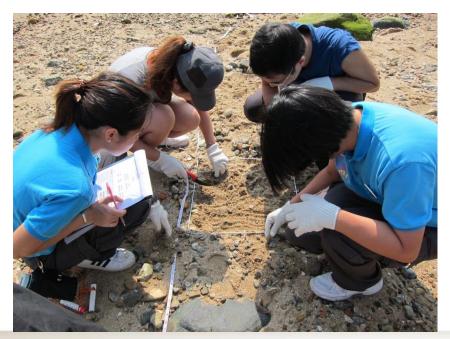

### **Coastal Clean-ups**

- Coastal Clean-ups for SmartFun members and staff & families
- OPC and OPCFHK will adopt three beaches under WWF-HK's Coastal Watch Campaign