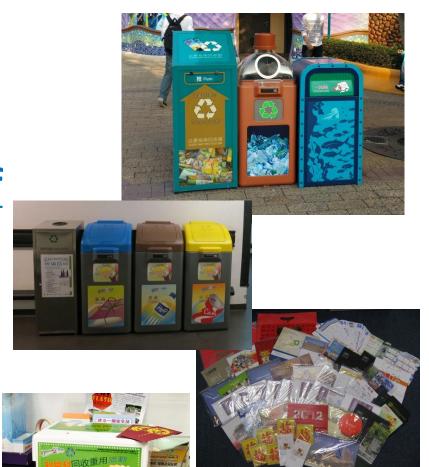

# **Waste Management**

## **Recycling Bins for Guests**

**Guidemaps & Plastic Bottles** 

## **Staff Recycling Bins for Staff**

Paper, Plastic, Metal, Glass, Rechargeable Batteries

## **Festive Recycling Activities**

Red Packets, Calendars, Mooncake containers

Hong Kong Convention and Exhibition Centre