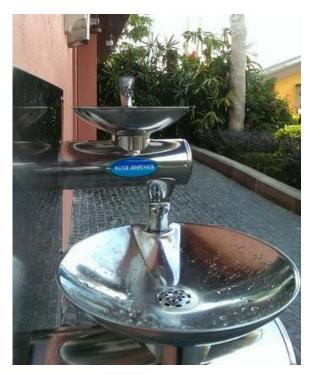

## **Free Drinking Water Fountains**

- 9 drinking water fountains have been installed in the Park
- To reduce disposable plastic from one-off bottled drinks and cutlery
- Encourage reuse

Hong Kong Convention and Exhibition Centre