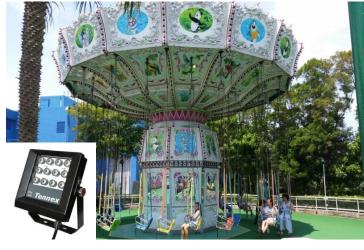

| 2.5 % (1.52M kwh) (1,201 Tonnes CO <sub>2-e</sub> )                         |
| 2013/14 | 5.0M                | 5.0 % (3.04M kwh) (2,402 Tonnes CO <sub>2-e</sub> )                         |
| 2014/15 | 4.0M                | 6.5 % (3.95M kwh) (3,123 Tonnes CO <sub>2-e</sub> )                         |

Roughly equals to planting 120 nos. of 5m tall tress





Hong Kong Convention and Exhibition Centre



# **Natural Lighting**







#### ASIAN ATTRACTIONS EXPO 2015 \*\*\*\*\*\*\*

Hong Kong Convention and Exhibition Centre



# **Lighting System – LEDs at FOH/BOH**























Hong Kong Convention and Exhibition Centre



# **Lighting System – LEDs at FOH/BOH**















Hong Kong Convention and Exhibition Centre



# **Lighting System – LEDs at Rides**













## ASIAN ATTRACTIONS EXPO 2015 \*\*\*\*\*\*\*

Hong Kong Convention and Exhibition Centre



# **Lighting System – LEDs at Rides**















# **Optimization of MVAC System**





**Grand Aquarium** 





Hong Kong Convention and Exhibition Centre



# **Optimization of Chilling System**



**Before** 



**After** 

**Grand Aquarium** 



**Before** 



**After** 





#### ASIAN ATTRACTIONS EXPO 2015 \*\*\*\*\*\*\*

Hong Kong Convention and Exhibition Centre



# **Optimization of Chilling System**





**Giant Panda Habitat** 

Hong Kong Convention and Exhibition Centre



# **Optimization of Chilling System**

**Before** 





**After** 







**Grand Aquarium BOH** 





# **Optimization of Chilling System**







**Chinese Sturgeon Aquarium** 



# **Optimization of