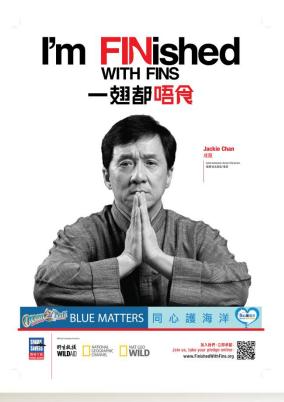

#### **Ocean Park's Commitment**

Committed no-shark-fin since 1995

All seven restaurants serve only sustainably sourced seafood

since September 2012