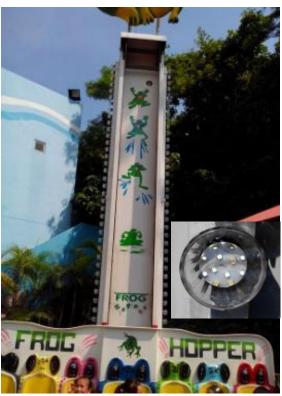

| 2.5 % (1.52M kwh) (1,201 Tonnes CO <sub>2-e</sub> )                         |
| 2013/14 | 5.0M                | 5.0 % (3.04M kwh) (2,402 Tonnes CO <sub>2-e</sub> )                         |
| 2014/15 | 4.0M                | 6.5 % (3.95M kwh) (3,123 Tonnes CO <sub>2-e</sub> )                         |

Roughly equals to planting 120 nos. of 5m tall tress





Hong Kong Convention and Exhibition Centre



# **Natural Lighting**







#### ASIAN ATTRACTIONS EXPO 2015 \*\*\*\*\*\*\*

Hong Kong Convention and Exhibition Centre



# **Lighting System – LEDs at FOH/BOH**























Hong Kong Convention and Exhibition Centre



# **Lighting System – LEDs at FOH/BOH**















Hong Kong Convention and Exhibition Centre



# **Lighting System – LEDs at Rides**













## ASIAN ATTRACTIONS EXPO 2015 \*\*\*\*\*\*\*

Hong Kong Convention and Exhibition Centre



# **Lighting System – LEDs at Rides**















# **Optimization of MVAC System**





**Grand Aquarium** 





Hong Kong Convention and Exhibition Centre



# **Optimization of Chilling System**



**Before** 



**After** 

**Grand Aquarium** 



**Before** 



**After** 





#### ASIAN ATTRACTIONS EXPO 2015 \*\*\*\*\*\*\*

Hong Kong Convention and Exhibition Centre



# **Optimization of Chilling System**





**Giant Panda Habitat** 

Hong Kong Convention and Exhibition Centre



# **Optimization of Chilling System**

**Before** 





**After** 







**Grand Aquarium BOH** 





# **Optimization of Chilling System**







**Chinese Sturgeon Aquarium** 



# **Optimization of Oper