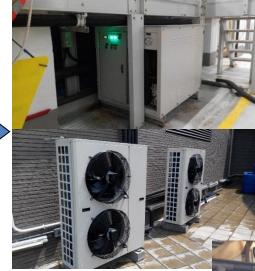

# **Optimization of Chilling System**

**Giant Panda Habitat** 

Hong Kong Convention and Exhibition Centre