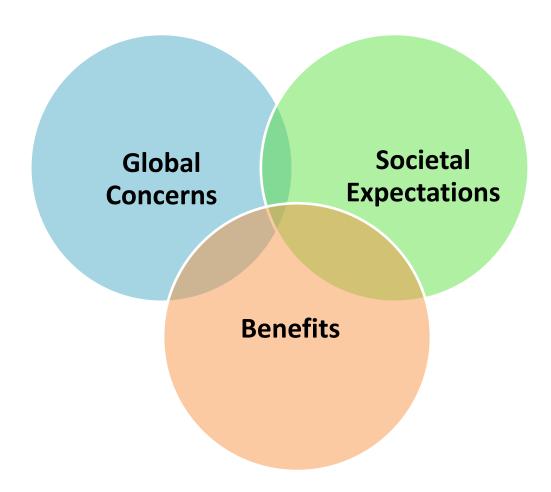

### What is CSR?

CSR is a way for companies to benefit themselves while also benefiting the society and the global environment.

Hong Kong Convention and Exhibition Centre

### **Focuses**

Make the World a Better Place

Hong Kong Convention and Exhibition Centre

### Why?

Make the World a Better Place

Hong Kong Convention and Exhibition Centre,

### **CSR Benefits**

- Reputation, Brand
- Reduced use of resources
- Workforce Attraction, Retention
- Competitiveness, Market Positioning
- Innovation
- Cost Savings
- Community Bonding
- Customer Loyalty
- Long Term Thinking
- Access to Capital
- Regulator Relationship
- Supplier Relationship