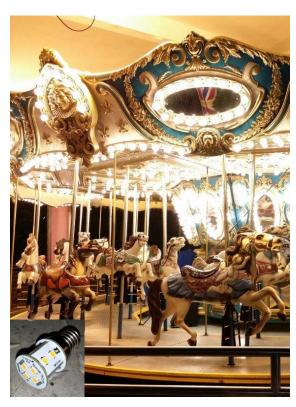

M                | 2.5 % (1.52M kwh) (1,201 Tonnes CO <sub>2-e</sub> )                         |
| 2013/14 | 5.0M                | 5.0 % (3.04M kwh) (2,402 Tonnes CO <sub>2-e</sub> )                         |
| 2014/15 | 4.0M                | 6.5 % (3.95M kwh) (3,123 Tonnes CO <sub>2-e</sub> )                         |

Roughly equals to planting 120 nos. of 5m tall tress





Hong Kong Convention and Exhibition Centre



# **Natural Lighting**







#### ASIAN ATTRACTIONS EXPO 2015 \*\*\*\*\*\*\*

Hong Kong Convention and Exhibition Centre



# **Lighting System – LEDs at FOH/BOH**























Hong Kong Convention and Exhibition Centre



# **Lighting System – LEDs at FOH/BOH**















Hong Kong Convention and Exhibition Centre



# **Lighting System – LEDs at Rides**













## ASIAN ATTRACTIONS EXPO 2015 \*\*\*\*\*\*\*

Hong Kong Convention and Exhibition Centre



# **Lighting System – LEDs at Rides**















# **Optimization of MVAC System**





**Grand Aquarium** 





Hong Kong Convention and Exhibition Centre



# **Optimization of Chilling System**



**Before** 



**After** 

**Grand Aquarium** 



**Before** 



**After** 





#### ASIAN ATTRACTIONS EXPO 2015 \*\*\*\*\*\*\*

Hong Kong Convention and Exhibition Centre



# **Optimization of Chilling System**





**Giant Panda Habitat** 

Hong Kong Convention and Exhibition Centre



# **Optimization of Chilling System**

**Before** 





**After** 







**Grand Aquarium BOH** 





# **Optimization of Chilling System**







**Chinese Sturgeon Aquarium** 



# **Optimization o