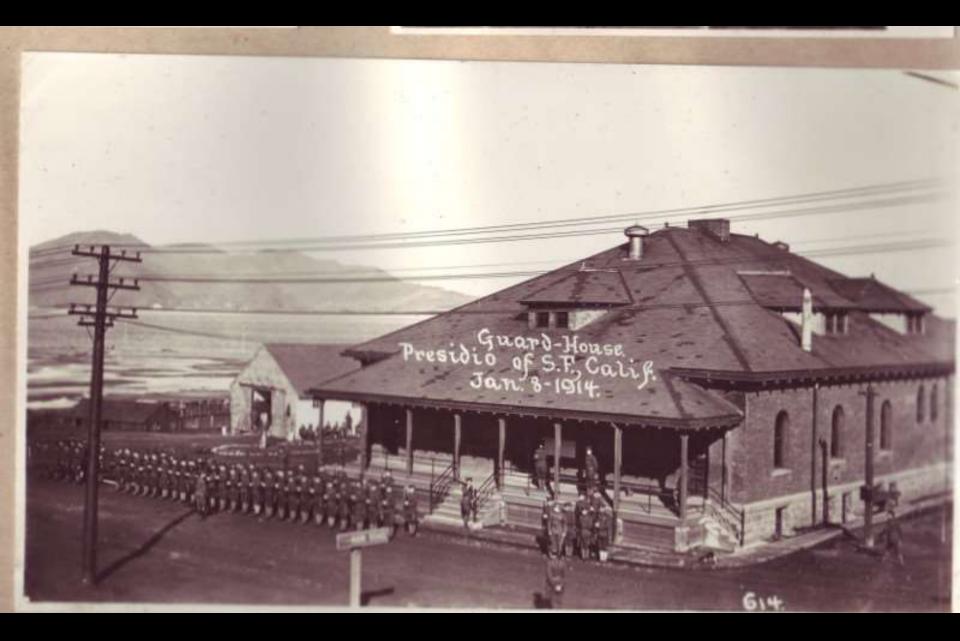

#### a special depicts definition of the second s SERVICE STATES PARTIES.

VIEW OF THE PROPOSED DRILL GROUND FROM THE HEIGHTS, LOOKING NORTHEAST