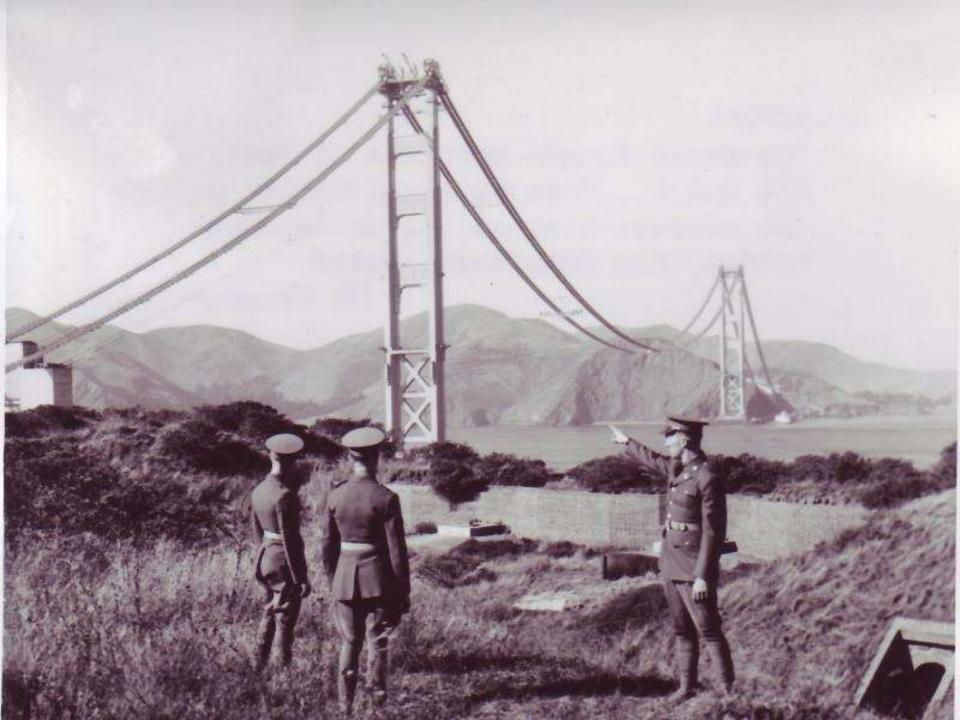

STREET CAR ATTACK MENTAL PROPERTY AND ADDRESS OF THE the first should give an only with the party is the ALCONFRONT AND A DESCRIPTION OF A DESCRIPT A DESCRIPTION OF A DESCRIPANTA 165

of the local division and second priorie making story amount would

MALINE STREET BELIEVES AND INCOME.

and handful design design tabless 2103 and 10

fals intellife Bandl 1844

NOT A COMPANY AND A REAL OF A DESCRIPTION OF ACCULATE AND A LOCAL TO A LOCAL DISTANCE

For souther where where and and the

FORCE ADDRESS AND THE OWNER ADDRESS AD Discological system and

100

I gov. In Adda there and the

#### a special depicts definition of the second s SERVICE STATES PARTIES.





VIEW OF THE PROPOSED DRILL GROUND FROM THE HEIGHTS, LOOKING NORTHEAST





































































### Lucas Cultural Arts Museum



# Presidio Exchange



## The Bridge / Sustainability Institute



# brentdglass@gmail.com