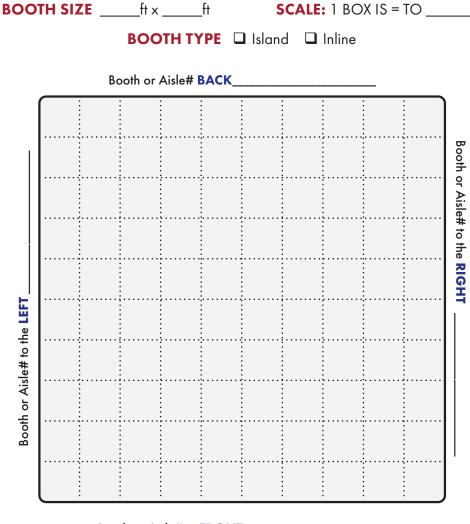

# **"COMMUNICATIONS" FLOORPLAN WORKSHEET**

Company Name:

MDL

2460

Aisle# to the LEFT

Booth or Aisle# BACK

ML = Multi-Line P

Booth or Aisle# in

**IMPORTANT! Prior to installation of service, a complete Floorplan is required.** Please utilize this grid should you not have your own Floorplan to send us. You may use a different Floorplan for each service group (Telephone, Internet, etc.) or combine all services on one Floorplan. For a Floorplan to be considered complete it must include all the information listed below (Main Distribution Location "MDL", designated location of items within the booth, surrounding booths, scale-length and width).

**Booth Orientation:** For Smart City to accurately install services a minimum of one surrounding Booth or Aisle # is required, two or more is best.

FRONT

FXAMPIF

ONLY

### X = MAIN DISTRIBUTION LOCATION (MDL)

The originating line(s) for service, whether overhead, a floor pocket or a column, will be delivered to a **"MDL"** before booth distribution. Example: Storage area, back of booth, etc. Unless specified, the default for the "MDL" will be the back of the booth or where Smart City deems the most convenient. All distribution of services to their final destination within the booth will originate from the Main Distribution Location "MDL". A per line move fee will apply to relocate services within your booth after they have been engineered and/or installed.

T = TELEPHONE/FAX = INTERNET SERVICE H = HUBS PC = PATCH CABLES C = COMPUTERS

Location of primary Internet Service "I", Hubs "H", Patch Cables "PC" and / or Computers "C". For Smart City to perform your floor work, you will need to indicate the location of each item you want cabled. Make sure to order your floor work, hubs, and patch cables early and in advance of the show moving in.

#### Booth or Aisle# in FRONT\_\_\_\_\_

You may reach us with questions at: Call (888) 446-6911 • Email: <u>customerservice@smartcitynetworks.com</u> Order online at: <u>orders.smartcitynetworks.com</u> Or fax order to (702) 943-6001