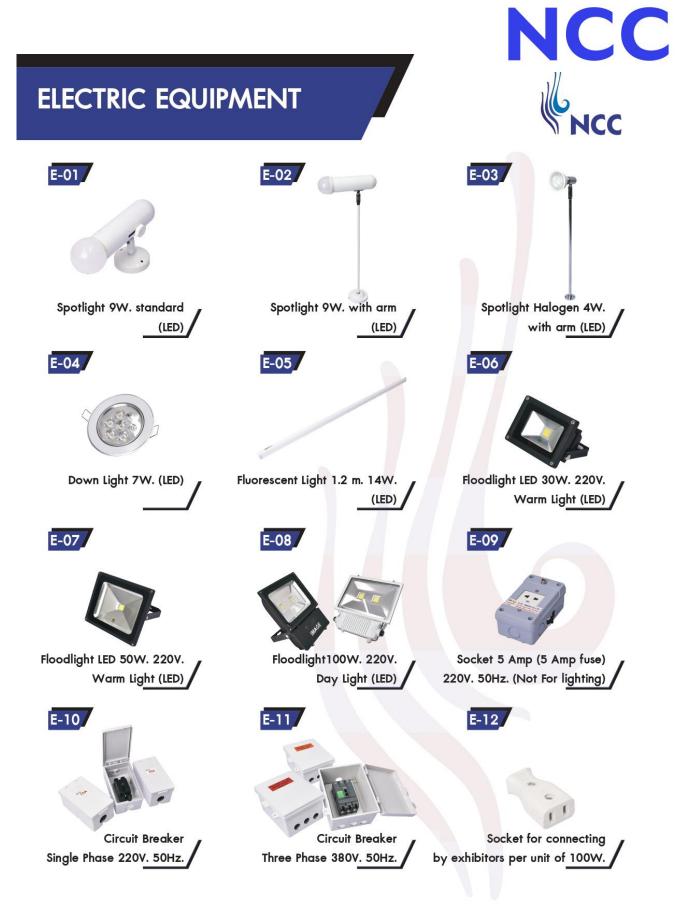

Contact Person : **Ms. Rujira**Direct:(66-2) 229-3406
E-mail: rujira.hir@nccimage.com

Accounts: **Ms. Onsiri**Direct: (66-2) 229-3662
E-mail: ncc-ec@qsncc.com

| Accounts: Ms. Onsiri Direct: (66-2) 229-3662 E-mail: ncc-ec@qsncc.com                                                                                                                                                                                            |                                       |                                      |                                    |  |
|------------------------------------------------------------------------------------------------------------------------------------------------------------------------------------------------------------------------------------------------------------------|---------------------------------------|--------------------------------------|------------------------------------|--|
| Service / Item                                                                                                                                                                                                                                                   | Within<br>05 Apr 24<br>(Baht)         | During<br>06 Apr-16 May 24<br>(Baht) | During<br>17 – 30 May 24<br>(Baht) |  |
| Section A Equipment rental/plus individual fitting, inclusive                                                                                                                                                                                                    | · · · · · · · · · · · · · · · · · · · | <u> </u>                             | <u> </u>                           |  |
| E01: Spotlight LED 9 W. standard (Day Light/Warm Light)                                                                                                                                                                                                          | 600                                   | 660                                  | 780                                |  |
| E02: Spotlight LED 9 W. with arm (Day Light/Warm Light)                                                                                                                                                                                                          | 650                                   | 715                                  | 845                                |  |
| E03: Spotlight Halogen 4 W. (Day Light/Warm Light)                                                                                                                                                                                                               | 600                                   | 660                                  | 780                                |  |
| E04: Down Light LED 7 W. –Dia.9.50 cm. (Day Light)                                                                                                                                                                                                               | 650                                   | 715                                  | 845                                |  |
| F05: Fluorescent Light 1.2 m. 14 W. (Day Light)                                                                                                                                                                                                                  | 550                                   | 605                                  | 715                                |  |
| E06: Floodlight LED 30 W. (Warm Light)                                                                                                                                                                                                                           | 1,500                                 | 1,650                                | 1,950                              |  |
| <b>E07</b> : Floodlight LED 50 W. (Day Light)                                                                                                                                                                                                                    | 2,500                                 | 2,750                                | 3,250                              |  |
| E08: Floodlight LED 100 W. (Day Light)                                                                                                                                                                                                                           | 2,750                                 | 3,025                                | 3,575                              |  |
| Section B Socket / Breaker for Exhibits (for Machinery, TV                                                                                                                                                                                                       | , Notebook), inclusive                | of power consumption                 |                                    |  |
| <b>E09</b> : Socket 5 Amp (5 Amp fuse) 220 V. 50 Hz.                                                                                                                                                                                                             | 700                                   | 770                                  | 910                                |  |
| <b>E09:</b> Socket 5 Amp (5 Amp fuse) 220 V. 50 Hz., 24 Hrs.                                                                                                                                                                                                     | 1,400                                 | 1,540                                | 1,820                              |  |
| E09: Socket 15 Amp / 220 V. Single Phase 50 Hz.                                                                                                                                                                                                                  | 2,750                                 | 3,025                                | 3,575                              |  |
| E10: Breaker 15 Amp / 220 V. Single Phase 50 Hz.                                                                                                                                                                                                                 | 2,400                                 | 2,640                                | 3,120                              |  |
| E11: Breaker 15 Amp / 380 V. Three Phase 50 Hz.                                                                                                                                                                                                                  | 7,200                                 | 7,920                                | 9,360                              |  |
| E10: Breaker 30 Amp / 220 V. Single Phase 50 Hz.                                                                                                                                                                                                                 | 4,800                                 | 5,280                                | 6,240                              |  |
| E11: Breaker 30 Amp / 380 V. Three Phase 50 Hz.                                                                                                                                                                                                                  | 14,400                                | 15,840                               | 18,720                             |  |
| Breaker 60 Amp / 380 V. Three Phase 50 Hz.                                                                                                                                                                                                                       | 28,800                                | 31,680                               | 37,440                             |  |
| Section C Breaker for Lighting (for Spotlight, LED, Ribbon                                                                                                                                                                                                       | .) exhibitors using their             | own equipment                        |                                    |  |
| E10: Breaker 15 Amp / 220 V. Single Phase 50 Hz.                                                                                                                                                                                                                 | 9,400                                 | 10,340                               | 12,220                             |  |
| E11: Breaker 15 Amp / 380 V. Three Phase 50 Hz.                                                                                                                                                                                                                  | 28,200                                | 31,020                               | 36,660                             |  |
| E10: Breaker 30 Amp / 220 V. Single Phase 50 Hz.                                                                                                                                                                                                                 | 18,800                                | 20,680                               | 24,440                             |  |
| E11: Breaker 30 Amp / 380 V. Three Phase 50 Hz.                                                                                                                                                                                                                  | 56,400                                | 62,040                               | 73,320                             |  |
| Breaker 60 Amp / 380 V. Three Phase 50 Hz.                                                                                                                                                                                                                       | 112,800                               | 124,080                              | 146,640                            |  |
| E12: Socket Connecting (installed by exhibitor) / unit -For Lighting equipment (Max. 5 bulbs. & Not exceeding 100W.) -For LED Ribbon (Max. 5 m. & Not exceeding 100W.) -Max order of 14 units (Breaker will be required) -Only 1 Socket will be provided / Booth | 320                                   | 350                                  | 420                                |  |
| Connecting (installation&supply by N.C.C. IMAGE) *Price per bulb & Not exceeding 100W.                                                                                                                                                                           | 370                                   | 410                                  | 480                                |  |